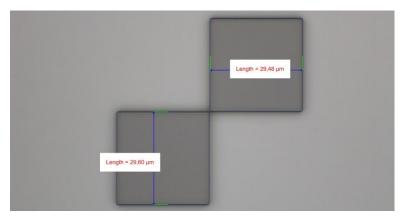

## **Inspection: imaging methods**

- Optical microscopy
  - Measuring pattern dimensions
  - For checking and documenting resist pattern

- Scanning Electron Microscopy
  - Measuring pattern dimensions
  - Imaging resist profiles
  - For checking and documenting resist pattern