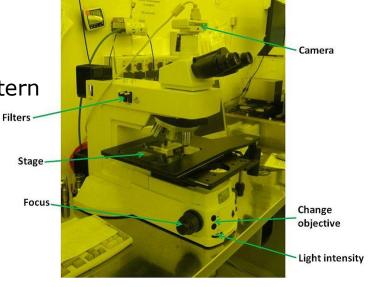

## **Inspection: imaging methods**

- Optical microscopy
  - Measuring pattern dimensions
  - For checking and documenting resist pattern

- Scanning Electron Microscopy
  - Measuring pattern dimensions
  - Imaging resist profiles
  - For checking and documenting resist pattern