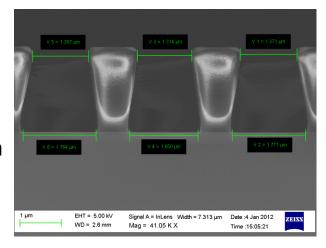

## **Inspection: imaging methods**

- Optical microscopy
  - Measuring pattern dimensions
  - For checking and documenting resist pattern

- Scanning Electron Microscopy
  - Measuring pattern dimensions
  - Imaging resist profiles
  - For checking and documenting resist pattern